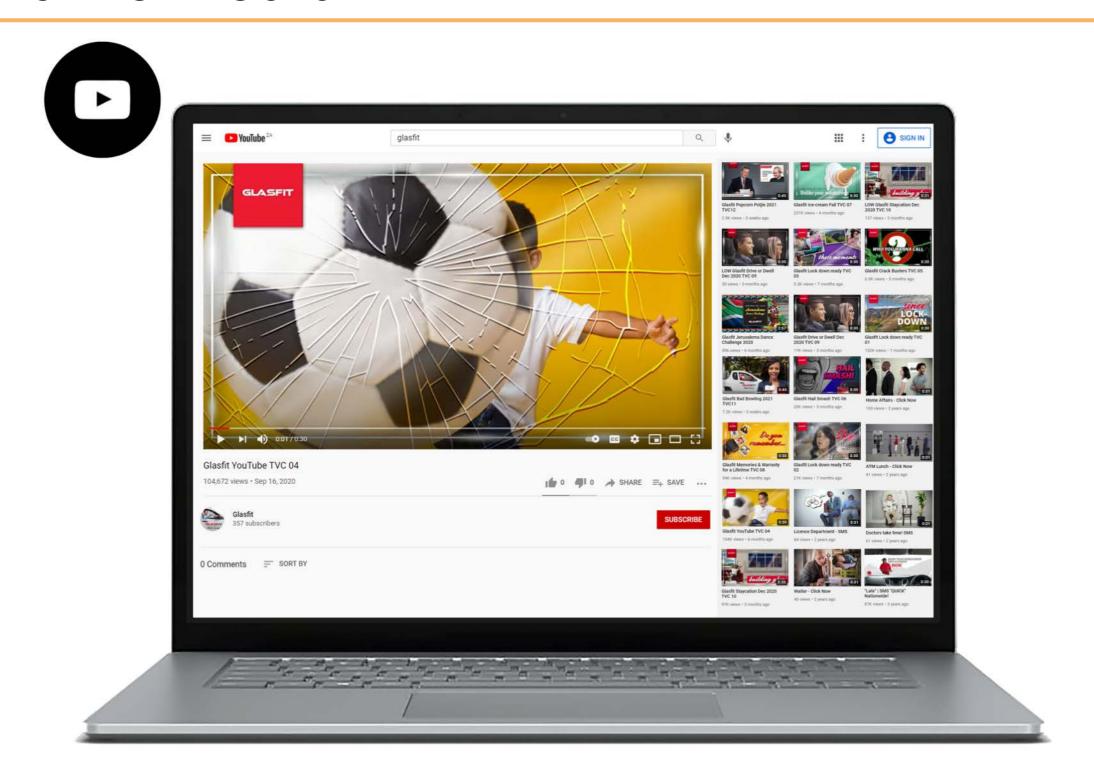

### EXAMPLES OF ELECTRONIC MEDIA ADVERTISING

See Youtube channel at

https://www.youtube.com/channel/UCfKR4\_yFMkwwvk6WUuR8\_Ig

# **GLASFIT ON YOUTUBE**